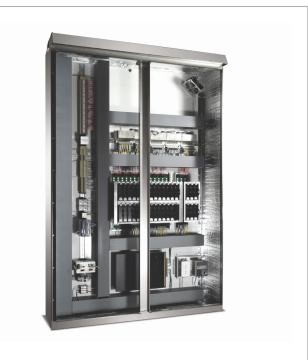

### **Description**

Orange Traffic manufactures cabinets ready to receive any ITS (Intelligent Traffic System) equipment. Available in all sizes, this cabinet is customizable for any projects and contains the required installations for optimal functionality of the cabinet, such as heaters, lighting, power, fans and more.

#### **Benefits**

- Customize your cabinet's size and functionalities depending on different needs
- Touch Safe configuration
- Advanced ergonomics for easier technician work
- Possibility of 2 doors
- Safer heater
- Available in aluminium or stainless steel
- Available for pad-mounting or pole mounting
- CSA special inspection approval according to SPE-1000