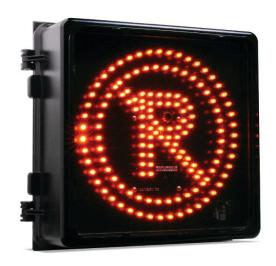

# **LED Blank Out Sign - No Parking**

### **Description**

LED No Parking Signs were created to increase visibility of road users during snow removal periods and are much more visible than a temporary fixed snow removal panel. It can be activated remotely through cellular communication or via transceiver remote control.

#### **Features**

- DC / AC Versions
- Exterior Dimensions: 12 x 12 in.
- 2 brightness degrees, automatically adjusted with natural light
- 2 row of LED lights to increase visibility and clarity of the sign
- · Warranty: 5 years