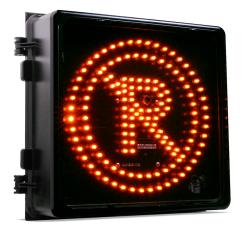

## **Connected Parking LED Signs**

#### **Orange Traffic**

Dimonoff and Orange Traffic are joining forces to create a solution to optimize the use of parking spaces, especially in the streets. This solution allows snow removal operations to be more efficient and to maximize fluidity on the roads during special events.

#### **Specifications**

- Indicators of rugged polycarbonate and aluminum assembly ready for pole mounting installation.
- Durable Orange Traffic LED panel light meeting the highest industry standards.
- Long pot mesh network on a 2.4 GHz radio signal (900 MHz optional).
- Easily configurable cellular gateway thanks to its installation application (optional Ethernet connection).
- All-in-one Dimonoff SCMS urban asset management platform designed to remotely access, monitor and control a wide variety of sensors and connected devices.