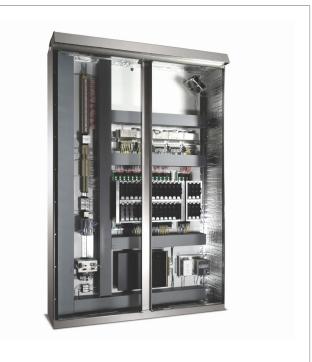

### **Description**

Orange Traffic manufactures cabinets ready to receive any ITS (Intelligent Traffic System) equipment. Available in all sizes, this cabinet is customizable for any projects and contains the required installations for optimal functionality of the cabinet, such as heaters, lighting, power, fans and more.

#### **Benefits**

- Customize your cabinet's size and functionalities depending on different needs
- Touch Safe configuration
- Advanced ergonomics for easier technician work
- Possibility of 2 doors
- Safer heater
- Available in aluminium or stainless steel
- Available for pad-mounting or pole mounting
- CSA special inspection approval according to SPE-1000