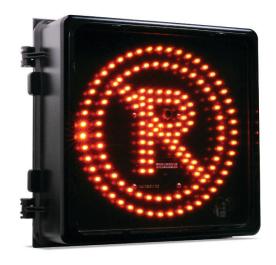

## **Description**

LED No Parking Signs were created to increase visibility of road users during snow removal periods and are much more visible than a temporary fixed snow removal panel. It can be activated remotely through cellular communication or via transceiver remote control.

#### **Features**

- DC / AC Versions
- Exterior Dimensions: 12 x 12 in.
- 2 brightness degrees, automatically adjusted with natural light
- 2 row of LED lights to increase visibility and clarity of the sign
- · Warranty: 5 years